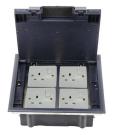

#### **Product Show**:

### Features:

Our floor boxes are boxes for installation recessed in floor with possibilities of add decorative materials like carpet, parquet or other finishes, on the lid.

- 1. **Perfect finish**:Our range of access and screed Floor Boxes are available with 1, 2, 3 or 4 compartments and Blends in fully with the surroundings
- 2. **Safety guaranty**:Frame &lid moulded from high impact ABS plastic material and self-extinguishing, halogen-free materials, guaranty of safety for people and equipment.
- 3. **Protected opening system**: Easy grip recessed lifting handle and only be opened by pulling both opening clips at the same time. The clips of floor boxes are self-positioning and secure the fastening.
- 4. **Easy installation**:Clamp fixing of receptacle and Data outlet for fast installation.No junction box is required for installing floor boxes in raised floors.
- 5. The carpet protective frame is overlapping the edge of the floor and is to protect the carpet material against fraying at the edge.
- 6. Add the galvanized sheet bottom box, it can use in concrete floor.