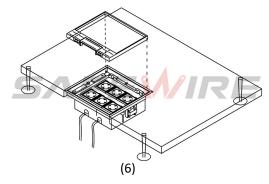

## **Installation instructions:**

#### **INSTALLATION**

Important: Installation works can only be carried out by professional electricians with skill certificates issued accordingly to local health and safety regulations!

- 1. Prepare a hole in the floor corresponding to the installation dimensions of a given model
- 2. Detach the cover from the box, and then unscrew the mounting frame of the modules.
- 3. Install the modules of your choice into the mounting frame .
- 4. Pull all necessary wires through the floor box and connect the modules to the wires.
- 5. Screw the mounting frame with installed modules to the floor box .
- 6. Place the box with the sockets in the previously prepared hole.
- 7. Adjust the height of the box and the module frame using the screws on the side of the unit .
- 8. Tighten the box to the floor using the screws on the side of the unit .
- 9. Install the cover of the box back into the hinges .
- 10. Cut the floor material matching the recess in the cover and glue it to the cover