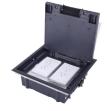

#### **Product Show**:

### Features:

Our floor boxes are boxes for installation recessed in floor with possibilities of add decorative materials like carpet, parquet or other finishes, on the lid.

- 1. **Perfect finish**:Our range of access and screed Floor Boxes are available with 1, 2, 3 or 4 compartments and Blends in fully with the surroundings
- 2. **Safety guaranty**:Frame &lid moulded from high impact ABS plastic material and self-extinguishing, halogen-free materials, guaranty of safety for people and equipment.
- 3. **Protected opening system**: Easy grip recessed lifting handle and only be opened by pulling both opening clips at the same time. The clips of floor boxes are self-positioning and secure the fastening.
- 4. **Easy installation**:Clamp fixing of receptacle and Data outlet for fast installation.No junction box is required for installing floor boxes in raised floors.
- 5. The carpet protective frame is overlapping the edge of the floor and is to protect the carpet material against fraying at the edge.
- 6. Add the galvanized sheet bottom box, it can use in concrete floor.