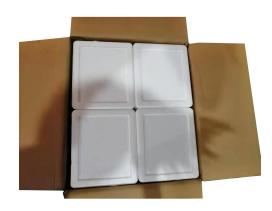

## **HTD-624AS Outline drawing**

Filling bit size: 214X163mm
Filling height: max ≥8mm
Iron plate size: 212X161X4mm

Package:12 Pcs inner box into a master carton. Poly bag with box packing.

Only with polyfoam