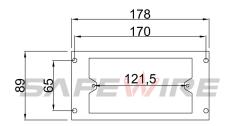

# 2) <u>Technical parameters</u>:

| Serial No. | Parameter                                    | Description                            |
|------------|----------------------------------------------|----------------------------------------|
| 1          | Туре                                         | HTD-624AS-B                            |
| 2          | Panel materials                              | Plastic                                |
| 3          | Material of bottom box                       | A).Plastic; B).Plastic with additional |
|            |                                              | stainless steal HTD-624AS-B            |
| 4          | Overall Frame & Lid (mm)                     | 244.3*223.5                            |
| 5          | Compact floor cut-out(mm)                    | (210-215)*(230-235)*(76-110)           |
| 6          | Thickness of concavity/Frame lid recess (mm) | 8                                      |
| 7          | Installation depth(mm)                       | 76~110                                 |
| 8          | Plug top clearance(mm)                       | 13~48                                  |
| 9          | Available modules                            | 12 modules                             |
| 10         | Accessories plates                           | 90*80mm                                |
| 11         | G.W.                                         | 14.2KG/Carton                          |
| 12         | N.W.                                         | 13.2KG/Carton                          |

## **HTD-624AS Outline drawing**

Filling bit size: 214X163mm
Filling height: max ≥8mm
Iron plate size: 212X161X4mm

Package:12 Pcs inner box into a master carton. Poly bag with box packing.

Only with polyfoam