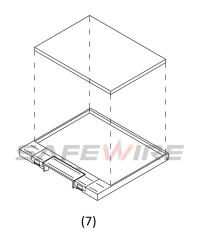

#### **Product Show**:

#### **INSTALLATION**

Important: Installation works can only be carried out by professional electricians with skill certificates issued accordingly to local health and safety regulations!

- 1. Prepare a hole in the floor corresponding to the installation dimensions of a given model
- 2. Detach the cover from the box, and then unscrew the mounting frame of the modules.
- 3. Install the modules of your choice into the mounting frame .
- 4. Pull all necessary wires through the floor box and connect the modules to the wires.
- 5. Screw the mounting frame with installed modules to the floor box .
- 6. Place the box with the sockets in the previously prepared hole.
- 7. Adjust the height of the box and the module frame using the screws on the side of the unit .
- 8. Tighten the box to the floor using the screws on the side of the unit .
- 9. Install the cover of the box back into the hinges .
- 10. Cut the floor material matching the recess in the cover and glue it to the cover