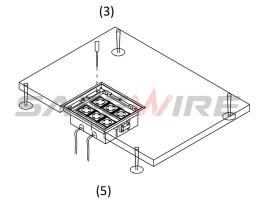

#### **Product Show**:

#### **INSTALLATION**

Important: Installation works can only be carried out by professional electricians with skill certificates issued accordingly to local health and safety regulations!

- 1. Prepare a hole in the floor corresponding to the installation dimensions of a given model
- 2. Detach the cover from the box, and then unscrew the mounting frame of the modules.
- 3. Install the modules of your choice into the mounting frame .
- 4. Pull all necessary wires through the floor box and connect the modules to the wires.
- 5. Screw the mounting frame with installed modules to the floor box .
- 6. Place the box with the sockets in the previously prepared hole.
- 7. Adjust the height of the box and the module frame using the screws on the side of the unit .
- 8. Tighten the box to the floor using the screws on the side of the unit .
- 9. Install the cover of the box back into the hinges .
- 10. Cut the floor material matching the recess in the cover and glue it to the cover