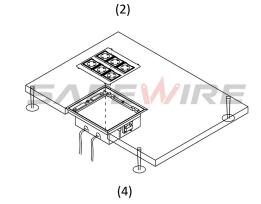

#### **Product Show**:

#### **INSTALLATION**

Important: Installation works can only be carried out by professional electricians with skill certificates issued accordingly to local health and safety regulations!

- 1. Prepare a hole in the floor corresponding to the installation dimensions of a given model
- 2. Detach the cover from the box, and then unscrew the mounting frame of the modules.
- 3. Install the modules of your choice into the mounting frame .
- 4. Pull all necessary wires through the floor box and connect the modules to the wires.
- 5. Screw the mounting frame with installed modules to the floor box .
- 6. Place the box with the sockets in the previously prepared hole.
- 7. Adjust the height of the box and the module frame using the screws on the side of the unit .
- 8. Tighten the box to the floor using the screws on the side of the unit .
- 9. Install the cover of the box back into the hinges .
- 10. Cut the floor material matching the recess in the cover and glue it to the cover