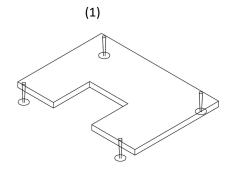

## **HTD-624AS Outline drawing**

Filling bit size: 214X163mm
Filling height: max ≥8mm
Iron plate size: 212X161X4mm

Package:12 Pcs inner box into a master carton. Poly bag with box packing.

Only with polyfoam

## 1.For raised floor

CUT OUT SIZE

Installation depth(mm): 76--110 Plug top clearance(mm): 14--48