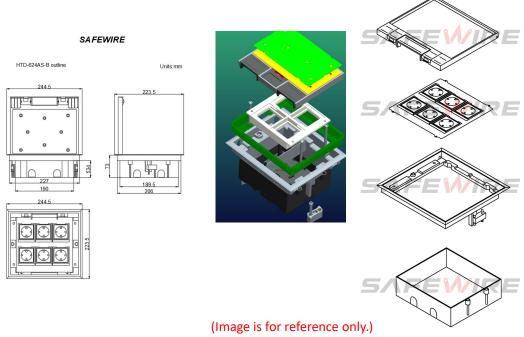

# 2) <u>Technical parameters</u>:

| Serial No. | Parameter                                    | Description                            |
|------------|----------------------------------------------|----------------------------------------|
| 1          | Туре                                         | HTD-624AS-B                            |
| 2          | Panel materials                              | Plastic                                |
| 3          | Material of bottom box                       | A).Plastic; B).Plastic with additional |
|            |                                              | stainless steal HTD-624AS-B            |
| 4          | Overall Frame & Lid (mm)                     | 244.3*223.5                            |
| 5          | Compact floor cut-out(mm)                    | (210-215)*(230-235)*(76-110)           |
| 6          | Thickness of concavity/Frame lid recess (mm) | 8                                      |
| 7          | Installation depth(mm)                       | 76~110                                 |
| 8          | Plug top clearance(mm)                       | 13~48                                  |
| 9          | Available modules                            | 12 modules                             |
| 10         | Accessories plates                           | 90*80mm                                |
| 11         | G.W.                                         | 14.2KG/Carton                          |
| 12         | N.W.                                         | 13.2KG/Carton                          |

## **HTD-624AS Outline drawing**

Filling bit size: 214X163mm
Filling height: max ≥8mm
Iron plate size: 212X161X4mm

Package:12 Pcs inner box into a master carton. Poly bag with box packing.

Only with polyfoam

#### **INSTALLATION**

Important: Installation works can only be carried out by professional electricians with skill certificates issued accordingly to local health and safety regulations!

- 1. Prepare a hole in the floor corresponding to the installation dimensions of a given model
- 2. Detach the cover from the box, and then unscrew the mounting frame of the modules.
- 3. Install the modules of your choice into the mounting frame .
- 4. Pull all necessary wires through the floor box and connect the modules to the wires.
- 5. Screw the mounting frame with installed modules to the floor box .
- 6. Place the box with the sockets in the previously prepared hole.
- 7. Adjust the height of the box and the module frame using the screws on the side of the unit .
- 8. Tighten the box to the floor using the screws on the side of the unit .
- 9. Install the cover of the box back into the hinges .
- 10. Cut the floor material matching the recess in the cover and glue it to the cover