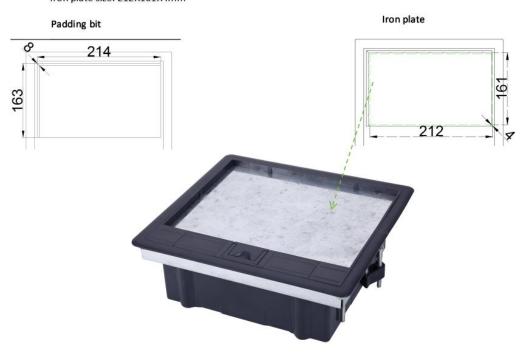

## **HTD-624AS Outline drawing**

Filling bit size: 214X163mm
Filling height: max ≥8mm
Iron plate size: 212X161X4mm

Package:12 Pcs inner box into a master carton. Poly bag with box packing.

Only with polyfoam