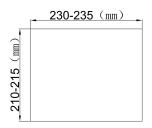

# 2) <u>Technical parameters</u>:

| Serial No. | Parameter                                    | Description                            |
|------------|----------------------------------------------|----------------------------------------|
| 1          | Туре                                         | HTD-624AS-B                            |
| 2          | Panel materials                              | Plastic                                |
| 3          | Material of bottom box                       | A).Plastic; B).Plastic with additional |
|            |                                              | stainless steal HTD-624AS-B            |
| 4          | Overall Frame & Lid (mm)                     | 244.3*223.5                            |
| 5          | Compact floor cut-out(mm)                    | (210-215)*(230-235)*(76-110)           |
| 6          | Thickness of concavity/Frame lid recess (mm) | 8                                      |
| 7          | Installation depth(mm)                       | 76~110                                 |
| 8          | Plug top clearance(mm)                       | 13~48                                  |
| 9          | Available modules                            | 12 modules                             |
| 10         | Accessories plates                           | 90*80mm                                |
| 11         | G.W.                                         | 14.2KG/Carton                          |
| 12         | N.W.                                         | 13.2KG/Carton                          |

## **HTD-624AS Outline drawing**

Filling bit size: 214X163mm
Filling height: max ≥8mm
Iron plate size: 212X161X4mm

Package:12 Pcs inner box into a master carton. Poly bag with box packing.

Only with polyfoam