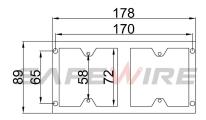

## **HTD-624AS Outline drawing**

Filling bit size: 214X163mm
Filling height: max ≥8mm
Iron plate size: 212X161X4mm

Package:12 Pcs inner box into a master carton. Poly bag with box packing.

Only with polyfoam

## 1.For raised floor

CUT OUT SIZE

Installation depth(mm): 76--110 Plug top clearance(mm): 14--48