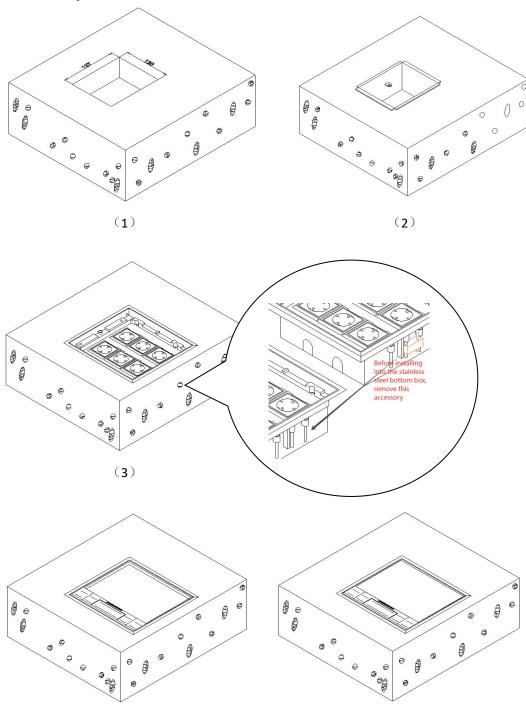

## **Installation instructions:**

#### **INSTALLATION**

Important: Installation works can only be carried out by professional electricians with skill certificates issued accordingly to local health and safety regulations!

- 1. Prepare a hole in the floor corresponding to the installation dimensions of a given model
- 2. Detach the cover from the box, and then unscrew the mounting frame of the modules.
- 3. Install the modules of your choice into the mounting frame .
- 4. Pull all necessary wires through the floor box and connect the modules to the wires.
- 5. Screw the mounting frame with installed modules to the floor box .
- 6. Place the box with the sockets in the previously prepared hole.
- 7. Adjust the height of the box and the module frame using the screws on the side of the unit .
- 8. Tighten the box to the floor using the screws on the side of the unit .
- 9. Install the cover of the box back into the hinges .
- 10. Cut the floor material matching the recess in the cover and glue it to the cover