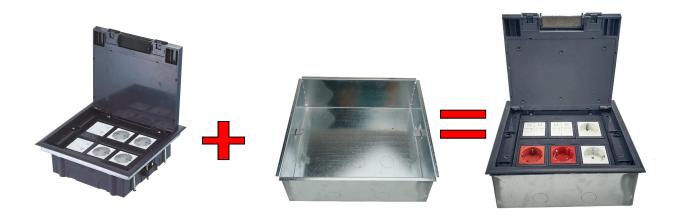

#### **Product Show**:

### Features:

Our floor boxes are boxes for installation recessed in floor with possibilities of add decorative materials like carpet, parquet or other finishes, on the lid.

- 1. **Perfect finish**:Our range of access and screed Floor Boxes are available with 1, 2, 3 or 4 compartments and Blends in fully with the surroundings
- 2. **Safety guaranty**:Frame &lid moulded from high impact ABS plastic material and self-extinguishing, halogen-free materials, guaranty of safety for people and equipment.
- 3. **Protected opening system**: Easy grip recessed lifting handle and only be opened by pulling both opening clips at the same time. The clips of floor boxes are self-positioning and secure the fastening.
- 4. **Easy installation**:Clamp fixing of receptacle and Data outlet for fast installation.No junction box is required for installing floor boxes in raised floors.
- 5. The carpet protective frame is overlapping the edge of the floor and is to protect the carpet material against fraying at the edge.
- 6. Add the galvanized sheet bottom box, it can use in concrete floor.