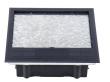

| 13~48                                  |
| 9          | Available modules                            | 12 modules                             |
| 10         | Accessories plates                           | 90*80mm                                |
| 11         | G.W.                                         | 14.2KG/Carton                          |
| 12         | N.W.                                         | 13.2KG/Carton                          |

## **Application:**



### Wenzhou Safewire Electric Co.,Ltd.

2nd floor, Wealth Garden, Liushi town, Yueqing, Wenzhou, China ,325604

























Safewire product range is applied for concrete floor /raised floor/access floor; carpet, rubber, Material and wooden floor are suggested.
Filling material is same as floor material.











### Wenzhou Safewire Electric Co., Ltd.

2nd floor, Wealth Garden, Liushi town, Yueqing, Wenzhou, China ,325604

#### **Product Show**:



### Features:

Our floor boxes are boxes for installation recessed in floor with possibilities of add decorative materials like carpet, parquet or other finishes, on the lid.

- 1. **Perfect finish**:Our range of access and screed Floor Boxes are available with 1, 2, 3 or 4 compartments and Blends in fully with the surroundings
- 2. **Safety guaranty**:Frame &lid moulded from high impact ABS plastic material and self-extinguishing, halogen-free materials, guaranty of safety for people and equipment.
- 3. **Protected opening system**: Easy grip recessed lifting handle and only be opened by pulling both opening clips at the same time. The clips of