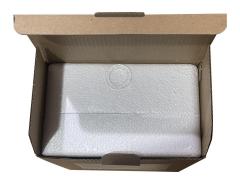

# Package solution

Access floor socket

Socket with Plastic film

boxes with polyfoam

Socket with kraft paper

Socket into inner box

Put to pallet