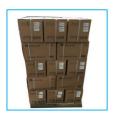

# Package solution

Access floor socket

Socket with Plastic film

boxes with polyfoam

Socket with kraft paper

Socket into inner box

Put to pallet