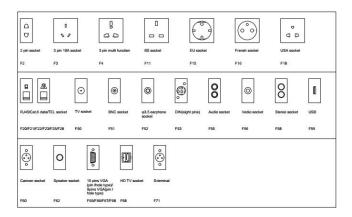

## Available sockets or modules types:

## 1).45 type modules

## 3) .86 type socket

## 3).120 type socket