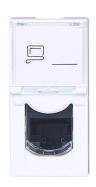

, Yueqing city,Wenzhou,Zhejiang,China Tel:0086-577-61725369; Email:info@safewirele.com;

#### www.safewirele.com

### **Quick Details:**

| Description   | RJ45 CAT5E                                                             |
|---------------|------------------------------------------------------------------------|
| Model Number  | F22                                                                    |
| Size          | 45*22.5mm                                                              |
| Rated Voltage | 110V-250V                                                              |
| Material      | Panel: ABS; Inside part: Copper;Touch point : Silver alloy touch point |
| Color         | White                                                                  |

#### **Product Show:**







### **Technical Characteristics:**

1 Material characteristics

Contacts: gold/nickel, minimum thickness of gold > 0.8  $\mu$ m

Metal parts: bronze, nickel, platinum, gold

PBT polycarbonate

For STP products the body and the spreader are made of metal alloy

with a copper-nickel coating.

2 Electrical characteristics

Breakdown voltage 1000 V Contact resistance 侘 20 m猝

Insulation resistance 500 M狎 at 100 V DC

Connector tested and guaranteed under PoE restrictions, IEEE 802.3af standard and PoE+, draft standard 802.3at, up to 2500 on-load connections / disconnections.

Tests are carried out with 2 simultaneous PoE+ circuits for a minimum total power of 50 W.



2<sup>nd</sup> floor, Wealth Garden, Liushi Town, Yueqing city,Wenzhou,Zhejiang,China Tel:0086-577-61725369; Email:info@s