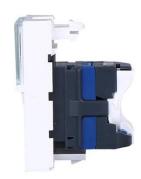

Yueqing city,Wenzhou,Zhejiang,China Tel:0086-577-61725369; Email:info@safewirele.com;

#### www.safewirele.com

### **Quick Details:**

| Description   | RJ45 CAT5E                                                             |
|---------------|------------------------------------------------------------------------|
| Model Number  | F22                                                                    |
| Size          | 45*22.5mm                                                              |
| Rated Voltage | 110V-250V                                                              |
| Material      | Panel: ABS; Inside part: Copper;Touch point : Silver alloy touch point |
| Color         | White                                                                  |

#### **Product Show:**







### **Technical Characteristics:**

1 Material characteristics

Contacts: gold/nickel, minimum thickness of gold > 0.8  $\mu$ m

Metal parts: bronze, nickel, platinum, gold

PBT polycarbonate

For STP products the body and the spreader are made of metal alloy

with a copper-nickel coating.

2 Electrical characteristics

Breakdown voltage 1000 V Contact resistance 侘 20 m猝

Insulation resistance 500 M狎 at 100 V DC

Connector tested and guaranteed under PoE restrictions, IEEE 802.3af standard and PoE+, draft standard 802.3at, up to 2500 on-load connections / disconnections.

Tests are carried out with 2 simultaneous PoE+ circuits for a minimum total power of 50 W.



2<sup>nd</sup> floor, Wealth Garden, Liushi Town, Yueqing city,Wenzhou,Zhejiang,China Tel:0086-577-61725369; Email:info@saf