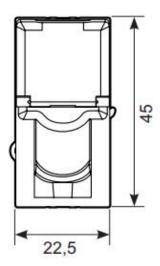

# **Outline Drawing:**

Wenzhou Safewire Electric Co.,Ltd.

2nd floor, Wealth Garden, Liushi Town, Yueqing city,Wenzhou,Zhejiang,China
Tel:0086-577-61725369; Email:info@safewirele.com;

www.safewirele.com

### **Quick Details:**

| Description   | RJ45 CAT5E                                                             |
|---------------|------------------------------------------------------------------------|
| Model Number  | F22                                                                    |
| Size          | 45*22.5mm                                                              |
| Rated Voltage | 110V-250V                                                              |
| Material      | Panel: ABS; Inside part: Copper;Touch point : Silver alloy touch point |
| Color         | White                                                                  |