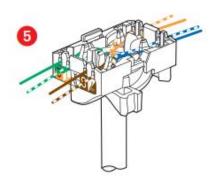

### **Usual connection of RJ 45:**

RJ 45 connectors are equipped with a locking nut that does not require the use of a specific tool and which enables re-cabling in the event of error.

2<sup>nd</sup> floor, Wealth Garden, Liushi Town, Yueqing city,Wenzhou,Zhejiang,China Tel:0086-577-61725369; Email:info@safewirele.com;

#### www.safewirele.com

This system allows the wire pairs to be spread easily before mounting them on the connector.

Spreading cables ensures that each pair is separated by the specified 13 mm.

Spreading pairs by 90° in relation to the cable ensures optimum performance.