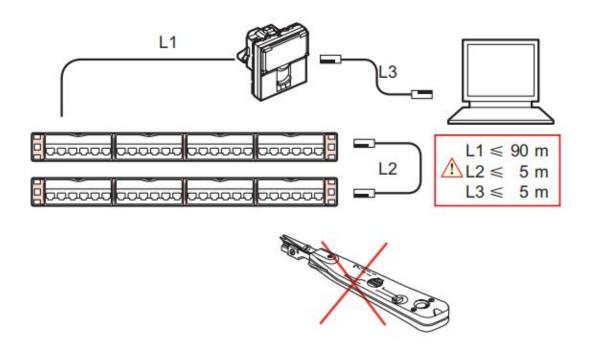

iang,China Tel:0086-577-61725369; Email:info@safewirele.com;

#### www.safewirele.com

#### 3 Mechanical characteristics

Max. number of connections and disconnections: 5 without refreshing the wiring.

Endurance: 2500 movements (plug insertion/withdrawal).

**IK03** 

#### **Installation Instructions:**



- 1. Strip off cable jacket to expose approximately 3/4" of wires.
- 2. Insert 2 pairs wires into the holes located on the top cover.
- 3. Close the top cover to snap firmly on the plug.
- 4. Take out the top cover and put another 2 pairs wire into the hole.
- 5. Close the top cover to snap firmly on the plug.



2<sup>nd</sup> floor, Wealth Garden, Liushi Town, Yueqing city,Wenzhou,Zhejiang,China Tel:0086-577-61725369; Email:info@safewirele.com;

www.safewirele.com

# **Connection:**



# **Outline Drawing:**





Wenzhou Safewire Electric Co.,Ltd.

2nd floor, Wealth Garden, Liushi Town, Yueqing city,Wenzhou,Zhejiang,China
Tel:0086-577-61725369; Email:info@safewirele.com;

www.safewirele.com

# **Real Life Scenarios:**





2<sup>nd</sup> floor, Wealth Garden, Liushi Town, Yueqing city,Wenzhou,Zhejiang,China Tel:0086-577-61725369; Email:info@safewirele.com;

www.safewirele.com

### **Usual connection of RJ 45:**

RJ 45 connectors are equipped with a locking nut that does not require the use of a specific tool and which enables re-cabling in the event of error.





2<sup>nd</sup> floor, Wealth Garden, Liushi Town, Yueqing city,Wenzhou,Zhejiang,China Tel:0086-577-61725369; Email:info@safewirele.com;

#### www.safewirele.com

This system allows the wire pairs to be spread