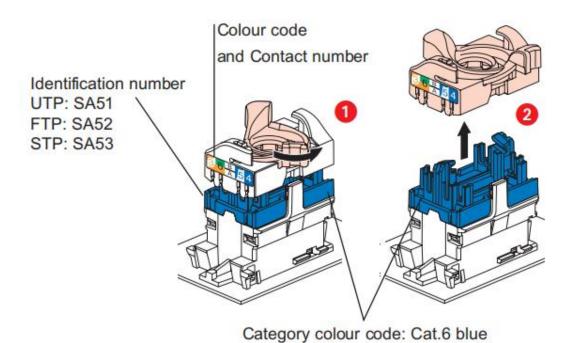

### **Usual connection of RJ 45:**

RJ 45 connectors are equipped with a locking nut that does not require the use of a specific tool and which enables re-cabling in the event of error.

2<sup>nd</sup> floor, Wealth Garden, Liushi Town, Yueqing city,Wenzhou,Zhejiang,China Tel:0086-577-61725369; Email:info@safewirele.com;

#### www.safewirele.com

This system allows the wire pairs to be spread easily before mounting them on the connector.

Spreading cables ensures that each pair is separated by the specified 13 mm.

Spreading pairs by 90° in relation to the cable ensures optimum performance.