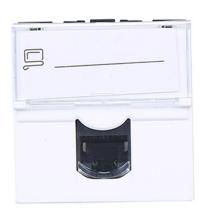

, Yueqing city,Wenzhou,Zhejiang,China Tel:0086-577-61725369; Email:info@safewirele.com;

#### www.safewirele.com

### **Quick Details:**

| Description   | RJ45 CAT5E                                                             |
|---------------|------------------------------------------------------------------------|
| Model Number  | F22-2                                                                  |
| Size          | 45*45mm                                                                |
| Rated Voltage | 110V-250V                                                              |
| Material      | Panel: ABS; Inside part: Copper;Touch point : Silver alloy touch point |
| Color         | White                                                                  |

#### **Product Show:**







#### **Technical Characteristics:**

1 Material characteristics

Contacts: gold/nickel, minimum thickness of gold > 0.8  $\mu$ m

Metal parts: bronze, nickel, platinum, gold

PBT polycarbonate

For STP products the body and the spreader are made of metal alloy

with a copper-nickel coating.

2 Electrical characteristics

Breakdown voltage 1000 V Contact resistance 侘 20 m猝

Insulation resistance 500 M狎 at 100 V DC

Connector tested and guaranteed under PoE restrictions, IEEE 802.3af standard and PoE+, draft standard 802.3at, up to 2500 on-load connections / disconnections.

Tests are carried out with 2 simultaneous PoE+ circuits for a minimum total power of 50 W.



2<sup>nd</sup> floor, Wealth Garden, Liushi Town, Yueqing city,Wenzhou,Zhejiang,China Tel:0086-577-61725369; Email:info@