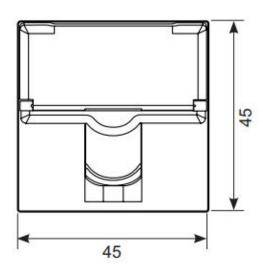

# **Outline Drawing:**

Wenzhou Safewire Electric Co.,Ltd.

2nd floor, Wealth Garden, Liushi Town, Yueqing city,Wenzhou,Zhejiang,China
Tel:0086-577-61725369; Email:info@safewirele.com;

www.safewirele.com

### **Quick Details:**

| Description   | RJ45 CAT5E                                                             |
|---------------|------------------------------------------------------------------------|
| Model Number  | F22-2                                                                  |
| Size          | 45*45mm                                                                |
| Rated Voltage | 110V-250V                                                              |
| Material      | Panel: ABS; Inside part: Copper;Touch point : Silver alloy touch point |
| Color         | White                                                                  |