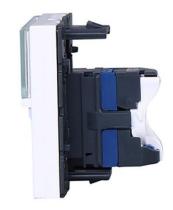

Yueqing city,Wenzhou,Zhejiang,China Tel:0086-577-61725369; Email:info@safewirele.com;

#### www.safewirele.com

### **Quick Details:**

| Description   | RJ45 CAT5E                                                             |
|---------------|------------------------------------------------------------------------|
| Model Number  | F22-2                                                                  |
| Size          | 45*45mm                                                                |
| Rated Voltage | 110V-250V                                                              |
| Material      | Panel: ABS; Inside part: Copper;Touch point : Silver alloy touch point |
| Color         | White                                                                  |

#### **Product Show:**







#### **Technical Characteristics:**

1 Material characteristics

Contacts: gold/nickel, minimum thickness of gold > 0.8  $\mu$ m

Metal parts: bronze, nickel, platinum, gold

PBT polycarbonate

For STP products the body and the spreader are made of metal alloy

with a copper-nickel coating.

2 Electrical characteristics

Breakdown voltage 1000 V Contact resistance 侘 20 m猝

Insulation resistance 500 M狎 at 100 V DC

Connector tested and guaranteed under PoE restrictions, IEEE 802.3af standard and PoE+, draft standard 802.3at, up to 2500 on-load connections / disconnections.

Tests are carried out with 2 simultaneous PoE+ circuits for a minimum total power of 50 W.



2<sup>nd</sup> floor, Wealth Garden, Liushi Town, Yueqing city,Wenzhou,Zhejiang,China Tel:0086-577-61725369; Email:info@sa