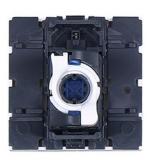

eqing city,Wenzhou,Zhejiang,China Tel:0086-577-61725369; Email:info@safewirele.com;

#### www.safewirele.com

### **Quick Details:**

| Description   | RJ45 CAT5E                                                             |
|---------------|------------------------------------------------------------------------|
| Model Number  | F22-2                                                                  |
| Size          | 45*45mm                                                                |
| Rated Voltage | 110V-250V                                                              |
| Material      | Panel: ABS; Inside part: Copper;Touch point : Silver alloy touch point |
| Color         | White                                                                  |

#### **Product Show:**







#### **Technical Characteristics:**

1 Material characteristics

Contacts: gold/nickel, minimum thickness of gold > 0.8  $\mu$ m

Metal parts: bronze, nickel, platinum, gold

PBT polycarbonate

For STP products the body and the spreader are made of metal alloy

with a copper-nickel coating.

2 Electrical characteristics

Breakdown voltage 1000 V Contact resistance 侘 20 m猝

Insulation resistance 500 M狎 at 100 V DC

Connector tested and guaranteed under PoE restrictions, IEEE 802.3af standard and PoE+, draft standard 802.3at, up to 2500 on-load connections / disconnections.

Tests are carried out with 2 simultaneous PoE+ circuits for a minimum total power of 50 W.



2<sup>nd</sup> floor, Wealth Garden, Liushi Town, Yueqing city,Wenzhou,Zhejiang,China Tel:0086-577-61725369; Email:info@safe