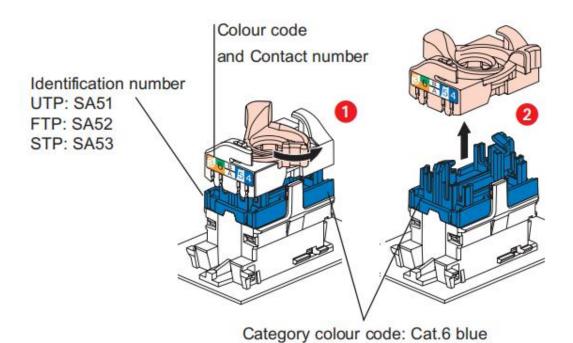

# **Connection:**

### **Usual connection of RJ 45:**

RJ 45 connectors are equipped with a locking nut that does not require the use of a specific tool and which enables re-cabling in the event of error.

2<sup>nd</sup> floor, Wealth Garden, Liushi Town, Yueqing city,Wenzhou,Zhejiang,China Tel:0086-577-61725369; Email:info@safewirele.com;

#### www.safewirele.com

This system allows the wire pairs to be spread easily before mounting them on the connector.

Spreading cables ensures that each pair is separated by the specified 13 mm.

Spreading pairs by 90° in relation to the cable ensures optimum performance.