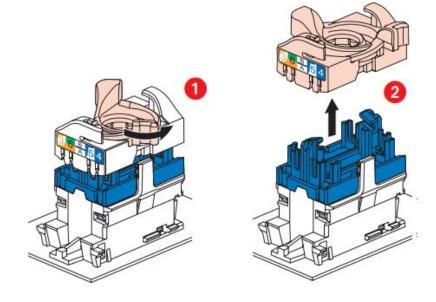

#### **Installation Instructions:**

- 1. Strip off cable jacket to expose approximately 3/4" of wires.
- 2. Insert 2 pairs wires into the holes located on the top cover.
- 3. Close the top cover to snap firmly on the plug.
- 4. Take out the top cover and put another 2 pairs wire into the hole.
- 5. Close the top cover to snap firmly on the plug.