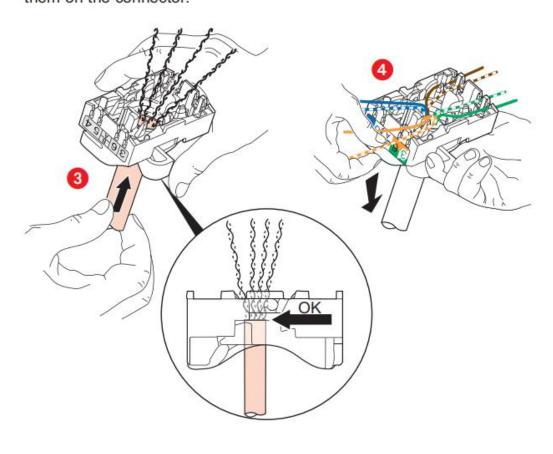

### **Usual connection of RJ 45:**

RJ 45 connectors are equipped with a locking nut that does not require the use of a specific tool and which enables re-cabling in the event of error.

2<sup>nd</sup> floor, Wealth Garden, Liushi Town, Yueqing city,Wenzhou,Zhejiang,China Tel:0086-577-61725369; Email:info@safewirele.com;

#### www.safewirele.com

This system allows the wire pairs to be spread easily before mounting them on the connector.

Spreading cables ensures that each pair is separated by the specified 13 mm.

Spreading pairs by 90° in relation to the cable ensures optimum performance.