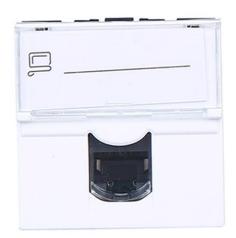

2<sup>nd</sup> floor, Wealth Garden, Liushi Town, Yueqing city,Wenzhou,Zhejiang,China Tel:0086-577-61725369; Email:info@safewirele.com;

www.safewirele.com

# SPECIFICATION SHEET

PRODUCT NAME: CATSE RJ45 sockets

PRODUCT No.: F22-2





ADD: 152 xinguang industrial zone, yueqing city, zhejiang province

(TEL):0086-577-62799688
(E-mail): info@safewirele.com
(WEB): http://www.safewirele.



2<sup>nd</sup> floor, Wealth Garden, Liushi Town, Yueqing city,Wenzhou,Zhejiang,China Tel:0086-577-61725369; Email:info@safewirele.com;

#### www.safewirele.com

### **Quick Details:**

| Description   | RJ45 CAT5E                                                             |
|---------------|------------------------------------------------------------------------|
| Model Number  | F22-2                                                                  |
| Size          | 45*45mm                                                                |
| Rated Voltage | 110V-250V                                                              |
|