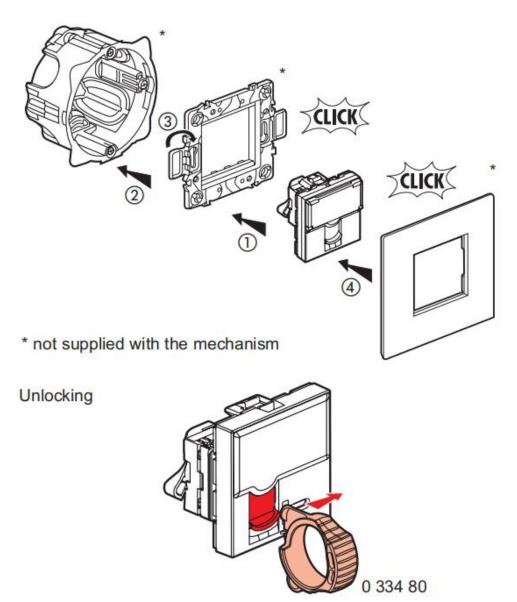

#### **Installation Instructions:**

- 1. Strip off cable jacket to expose approximately 3/4" of wires.
- 2. Insert 2 pairs wires into the holes located on the top cover.
- 3. Close the top cover to snap firmly on the plug.
- 4. Take out the top cover and put another 2 pairs wire into the hole.
- 5. Close the top cover to snap firmly on the plug.