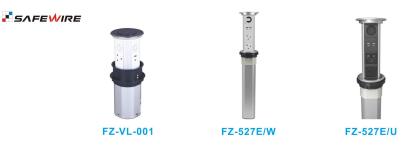

# **1.Feature of Safewire Cylindrical socket:**

### 1.IP44 Level protector shutter socket

2.45 degree socket, more easy plug into unites.

Email:info@safewirele.com;

Wenzhou Safewire Electric Co.,Ltd.

2nd floor, Wealth Garden, Liushi town, Yueqing, Wenzhou, China ,325604

.<sup>■</sup>SAFE₩IRE

3.Optional motorised pop up with bluetooth/USB and wireless charge etc.