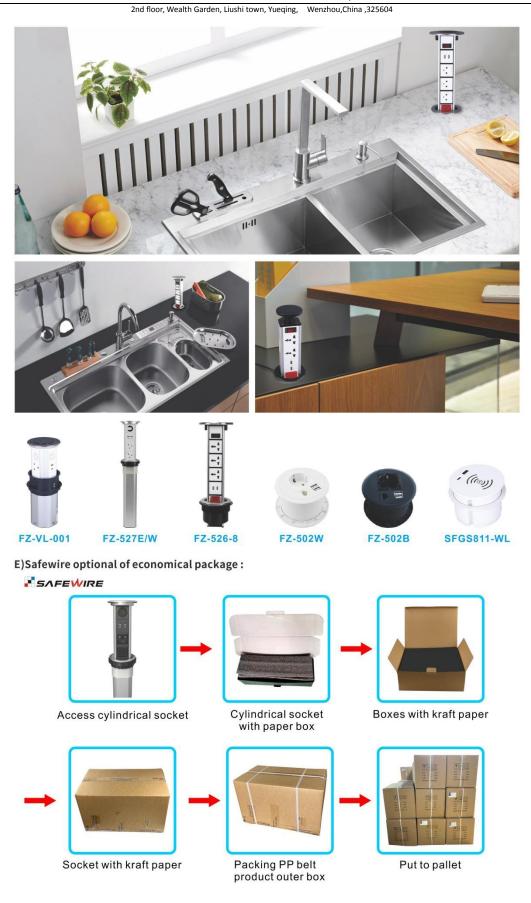

## **Application:**

# 2. Advantage of Safewire Cylindrical socket :

**1.**Modular design for configuration of power supply and communication of 45×45mm modules.

2.More optional φ 80mm,φ100,φ124mm for grommet hole in furniture.

**3.**Anodised EV1 Aluminum Brushing wire drawing or black poweder-coated housing.

FZ-527B

Tel:0086-577-61725369;

Email:info@safewirele.com;

http://www.safewirele.com

**3.Specification of Safewire Cylindrical socket:** 