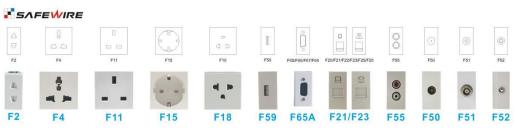

dules /Interface size | TypeA ,TypeC,US socket                |
| 8          | Configuration                       | 1 US socket+1* USB TypeA+1 *USB TypeC |
| 9          | Available modules                   | 45mm modules                          |

## **Application:**



# **1.Feature of Safewire Cylindrical socket:**

### 1.IP44 Level protector shutter socket





2.45 degree socket, more easy plug into unites.

Email:info@safewirele.com;



Wenzhou Safewire Electric Co.,Ltd.

2nd floor, Wealth Garden, Liushi town, Yueqing, Wenzhou, China ,325604

.<sup>■</sup>SAFE₩IRE



3.Optional motorised pop up with bluetooth/USB and wireless charge etc.



# 2. Advantage of Safewire Cylindrical socket :

**1.**Modular design for configuration of power supply and communication of 45×45mm modules.



2.More optional φ 80mm,φ100,φ124mm for grommet hole in furniture.



**3.**Anodised EV1 Aluminum Brushing wire drawing or black poweder-coated housing.







FZ-527B

Tel:0086-577-61725369;

Email:info@safewirele.com;

http://www.safewirele.com



**3.Specification of Safewire Cylindrical socket:** 

### A)Product dimension:

SFGS811-US Units:mm



### B)Available 45×45mm modules/socket/accessories:



### C) Safewire Cylindrical socket application in different system:



Wenzhou Safewire Electric Co.,Ltd.



Tel:0086-577-61725369;

Email:info@safewirele.com;

http://www.safewirele.com



2nd floor, Wealth Garden, Liushi town, Yueqing, Wenzhou, China ,325604

#### **Installation Process**

- 1. Cut out as specification sheet.
- 2. put the bottom box into cut-out hole, punch the self-tap