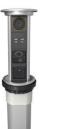

.<sup>■</sup>SAFE₩IRE

3.Optional motorised pop up with bluetooth/USB and wireless charge etc.