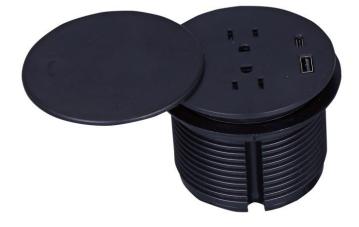

# PRODUCT NAME: PRODUCT No. :

<u>Grommet with USB</u> SFGS811-US

Tel:0086-577-61725369; Mob:0086-18612380398 ZIP:325604 (E-mail): info@safewirele.com (WEB): http://www.safewirele.com

Tel:0086-577-61725369;

# **Quick Details:**

| Serial No. | Parameter                           | Description                           |
|------------|-------------------------------------|---------------------------------------|
| 1          | Safewire item                       | SFGS811-US                            |
| 2          | Panel Material                      | Fire-retardant PC plastic             |
| 3          | Bottom box Material                 | Fire-retardant PC plastic             |
| 4          | Panel Dimension(mm)                 | 95*95*76 mm                           |
| 5          | size of hole(mm)                    | Ø82                                   |
| 6          | Carton Packing size                 | 100*100*100mm                         |
| 7          | Capacity of modules /Interface size | TypeA ,TypeC,US socket                |
| 8          | Configuration                       | 1 US socket+1* USB TypeA+1 *USB TypeC |
| 9          | Available modules                   | 45mm modules                          |