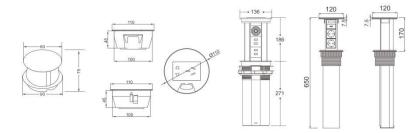

| Configuration                       | 1 US socket+1* USB TypeA+1 *USB TypeC |
| 9          | Available modules                   | 45mm modules                          |

## **Application:**



# **1.Feature of Safewire Cylindrical socket:**

### 1.IP44 Level protector shutter socket





2.45 degree socket, more easy plug into unites.

Email:info@safewirele.com;



Wenzhou Safewire Electric Co.,Ltd.

2nd floor, Wealth Garden, Liushi town, Yueqing, Wenzhou, China ,325604

.<sup>■</sup>SAFE₩IRE



3.Optional motorised pop up with bluetooth/USB and wireless charge etc.



# 2. Advantage of Safewire Cylindrical socket :

**1.**Modular design for configuration of power supply and communication of 45×45mm modules.



2.More optional φ 80mm,φ100,φ124mm for grommet hole in furniture.



**3.**Anodised EV1 Aluminum Brushing wire drawing or black poweder-coated housing.







FZ-527B

Tel:0086-577-61725369;

Email:info@safewirele.com;

http://www.safewirele.com



**3.Specification of Safewire Cylindrical socket:** 

### A)Product dimension:

SFGS811-US Units:mm



### B)Available 45×45mm modules/socket/accessories:



### C) Safewire Cylindrical socket application in different system:



Wenzhou Safewire Electric Co.,Ltd.



Tel:0086-577-61725369;

Email:info@safewirele.com;

http://www.safewirele.com



2nd floor, Wealth Garden, Liushi town, Yueqing, Wenzhou, China ,325604

#### **Installation Process**

- 1. Cut out as specification sheet.
- 2. put the bottom box into cut-out hole, punch the self-tapping screw and fix the bottom box.
- 3. Remove plastic frame fixing s