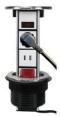

|
| 5          | size of hole(mm)                    | Ø82                                   |
| 6          | Carton Packing size                 | 100*100*100mm                         |
| 7          | Capacity of modules /Interface size | TypeA ,TypeC,US socket                |
| 8          | Configuration                       | 1 US socket+1* USB TypeA+1 *USB TypeC |
| 9          | Available modules                   | 45mm modules                          |

## **Application:**



# **1.Feature of Safewire Cylindrical socket:**

### 1.IP44 Level protector shutter socket





2.45 degree socket, more easy plug into unites.

Email:info@safewirele.com;



Wenzhou Safewire Electric Co.,Ltd.

2nd floor, Wealth Garden, Liushi town, Yueqing, Wenzhou, China ,325604

.<sup>■</sup>SAFE₩IRE



3.Optional motorised pop up with bluetooth/USB and wireless charge etc.



# 2. Advantage of Safewire Cylindrical socket :

**1.**Modular design for configuration of power supply and communication of 45×45mm modules.



2.More optional φ 80mm,φ100,φ124mm for grommet hole in furniture.



**3.**Anodised EV1 Aluminum Brushing wire drawing or black poweder-coated housing.







FZ-527B

Tel:0086-577-61725369;

Email:info@safewirele.com;

http://www.safewirele.com



**3.Specification of Safewire Cylindrical socket:** 

### A)Product dimension:

SFGS811-US Units:mm



### B)Available 45×45mm modules/socket/accessories:



### C) Safewire Cylindrical socket application in different system:



Wenzhou Safewire Electric Co.,Ltd.



Tel:0086-577-61725369;

Email:info@safewirele.com;

http://www