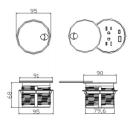

utter socket





2.45 degree socket, more easy plug into unites.

Email:info@safewirele.com;



Wenzhou Safewire Electric Co.,Ltd.

2nd floor, Wealth Garden, Liushi town, Yueqing, Wenzhou, China ,325604

.<sup>■</sup>SAFE₩IRE



3.Optional motorised pop up with bluetooth/USB and wireless charge etc.



# 2. Advantage of Safewire Cylindrical socket :

**1.**Modular design for configuration of power supply and communication of 45×45mm modules.



2.More optional φ 80mm,φ100,φ124mm for grommet hole in furniture.



**3.**Anodised EV1 Aluminum Brushing wire drawing or black poweder-coated housing.







FZ-527B

Tel:0086-577-61725369;

Email:info@safewirele.com;

http://www.safewirele.com



**3.Specification of Safewire Cylindrical socket:** 

### A)Product dimension:

SFGS811-US Units:mm



### B)Available 45×45mm modules/socket/accessories:



### C) Safewire Cylindrical socket application in different system:



Wenzhou Safewire Electric Co.,Ltd.



Tel:0086-577-61725369;

Email:info@safewirele.com;

http://www.safewirele.com



2nd floor, Wealth Garden, Liushi town, Yueqing, Wenzhou, China ,325604

#### **Installation Process**

- 1. Cut out as specification sheet.
- 2. put the bottom box into cut-out hole, punch the self-tapping screw and fix the bottom box.
- 3. Remove plastic frame fixing socket modules. Assembly the socket or data Jack into the plastic frame and press frame ensure them combine tightly.

4. Keep socket modules connected by inner wire (it should be copper core 1.5mm<sup>2</sup>9~20 wire and length should be suitable).Then earthing and ensure inner wire