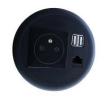

# **Quick Details:**

| Serial No. | Parameter                           | Description                           |
|------------|-------------------------------------|---------------------------------------|
| 1          | Safewire item                       | SFGS811-US                            |
| 2          | Panel Material                      | Fire-retardant PC plastic             |
| 3          | Bottom box Material                 | Fire-retardant PC plastic             |
| 4          | Panel Dimension(mm)                 | 95*95*76 mm                           |
| 5          | size of hole(mm)                    | Ø82                                   |
| 6          | Carton Packing size                 | 100*100*100mm                         |
| 7          | Capacity of modules /Interface size | TypeA ,TypeC,US socket                |
| 8          | Configuration                       | 1 US socket+1* USB TypeA+1 *USB TypeC |
| 9          | Available modules                   | 45mm modules                          |

### B)Available 45×45mm modules/socket/accessories: