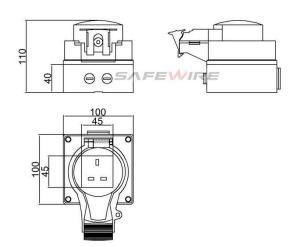

------|
| Rated Voltage | 110V-250V                |
| Rated Current | 13A                      |
| Material      | ABS/PC                   |
| Color         | Gray                     |
| Temperature   | -20~55℃                  |
| IP Grade      | IP66                     |
| Capacity      | 45mm modules             |
| Outlet type   | BS13A Socket;            |

#### **Product show**









#### **Feature**

- 1).IP66 Rated ,Cover will stay open to allow for easy access to sockets;
- 2). Applicable for the 45mm modules inside; Re-configuration is customization.
- 3). 86\*86mm dimension box of 4\*24mm knock out with transparent cover lid.



### 温州市思富威尔电工有限公司

浙江省温州市乐清柳市沿江大道财富花园 2 楼 Tel:0086-577-62799688

www.safewirele.com

#### **SA66-S Outline drawing:**

SA66-S outline

Units:mm



### **Application**



Shower Room

Kitchen



outdoor

Basement

The waterproof switch is suitable for the ports, shipping, cold storage, car washing and kitchen, bathroom, balcony, such as washing machines placed in damp or spray more environment, operation can be through the transparent membrane directly. Can be equipped with belt joint module series accessories and basic series; Framework can be installed in front of the fastening screw on the base of enough cable wiring space, make the installation Powder compact and reliable, convenient maintenance, ensure the protection grade is IP66 are closed.