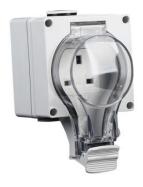

#### **Product show**

#### **Feature**

- 1).IP66 Rated ,Cover will stay open to allow for easy access to sockets;
- 2). Applicable for the 45mm modules inside; Re-configuration is customization.
- 3). 86\*86mm dimension box of 4\*24mm knock out with transparent cover lid.