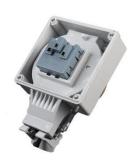

#### **Product show**

#### **Feature**

- 1).IP66 Rated ,Cover will stay open to allow for easy access to sockets;
- 2). Applicable for the 45mm modules inside; Re-configuration is customization.
- 3). 86\*86mm dimension box of 4\*24mm knock out with transparent cover lid.