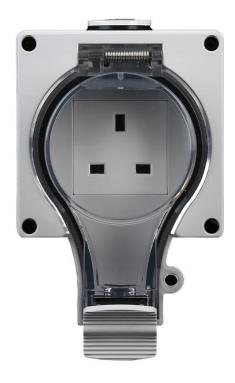

#### **Product show**

#### **Feature**

- 1).IP66 Rated ,Cover will stay open to allow for easy access to sockets;
- 2). Applicable for the 45mm modules inside; Re-configuration is customization.
- 3). 86\*86mm dimension box of 4\*24mm knock out with transparent cover lid.